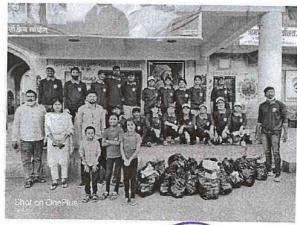

(Project work)

(A.Y. 2017-2018 to 2021-2022)

राजमाता जिजाऊ शिक्षण प्रसारक मंडळाचे, कॉलेज ऑफ फार्मसी Gat No.101/102, Moshi-Alandi Road, Dudulgaon, Pune. Post-Alandi, Tal.: Haveli, Pune-412105, Maharashtra (India) Phone: (020) 20280280, 7447763086, 9422322070