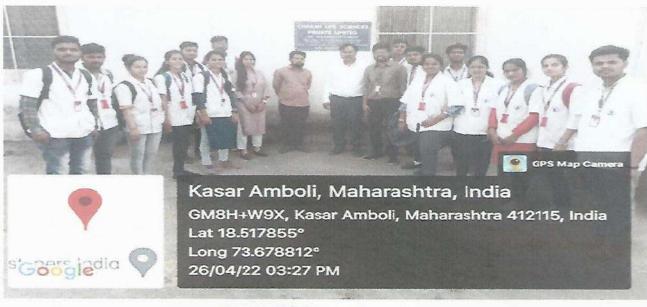

(Project work)

(A.Y. 2017-2018 to 2021-2022)

राजमाता जिजाऊ शिक्षण प्रसारक मंडळाचे, कॉलेज ऑफ फार्मसी Gat No.101/102, Moshi-Alandi Road, Dudulgaon, Pune. Post-Alandi, Tal.: Haveli, Pune-412105, Maharashtra (India) Phone: (020) 20280280, 7447763086, 9422322070