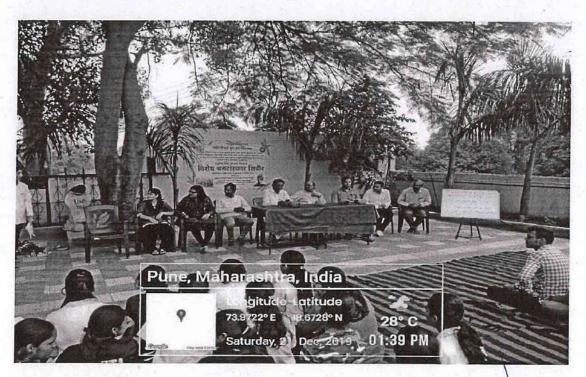

of responsibilities
- ☐ ☐ Gain skills in mobilizing community participation
- □ □ Acquire leadership qualities and democratic attitudes

### Symbol:

The symbol for the NSS has been based on the giant Rath Wheel of the world famous Konark Sun Temple (The Black Pagoda) situated in Orissa, India.

The wheel portrays the cycle of creation, preservation and release and signifies the movement in life across time and space,

The symbol thus stands for continuity as well as change and implies the continuous striving of NSS for social change.



### NSS COMMITTEE MEMBERS: 2019-20

- 1. Principal Dr. Ramesh Katedeshmukh CHAIRMAN
- 2. Mr. Ghansham Sakhare- PROGRAME OFFICER
- 3. Mr Rohit Gurav PROGRAME ASSISTANT
- 4. Mr.Sameer Gardi Student Volunteers



## **Photos**



# Rally on female feticide



Inauguration ceremony



PRINCIPAL
Rajmata Jijau Shikshan Prasarak Mandal's
COLLEGE OF PHARMACY
Dudulgaon, Pune 412 105.







# REPORT ON SPECIAL CAMP OF

National Service Scheme Unit of,

RAJMATA JIJAU SHIKSHAN PRASARAK MANDAL'S

# **COLLEGE OF PHARMACY**

Dudulgaon, Pune
"AT SOLU VILLAGE"

(17th January to 23rd January 2018)



| Day 1 | Inauguration of Special camp of Naional Service                      |
|-------|----------------------------------------------------------------------|
|       | Scheme unit was done in presence of Shri.                            |
|       | Pandit Godase(Sarpanch, Solu) and Campu                              |
|       | Director, Prof. Kiran Chaudhari, Prof. Amol                          |
|       | Kumbhar Principal, RJSPMCOP.