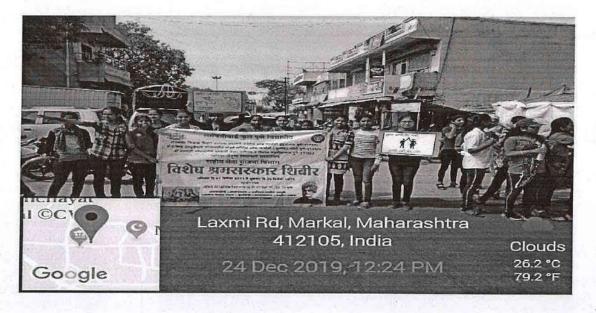

d for group-living and sharing of responsibilities
- ☐ ☐ Gain skills in mobilizing community participation
- □ □ Acquire leadership qualities and democratic attitudes

### Symbol:

The symbol for the NSS has been based on the giant Rath Wheel of the world famous Konark Sun Temple (The Black Pagoda) situated in Orissa, India.

The wheel portrays the cycle of creation, preservation and release and signifies the movement in life across time and space,

The symbol thus stands for continuity as well as change and implies the continuous striving of NSS for social change.



### NSS COMMITTEE MEMBERS: 2019-20

- 1. Principal Dr. Ramesh Katedeshmukh CHAIRMAN
- 2. Mr. Ghansham Sakhare- PROGRAME OFFICER
- 3. Mr Rohit Gurav PROGRAME ASSISTANT
- 4. Mr.Sameer Gardi Student Volunteers



## **Photos**



# Rally on female feticide



Inauguration ceremony



PRINCIPAL
Rajmata Jijau Shikshan Prasarak Mandal's
COLLEGE OF PHARMACY
Dudulgaon, Pune 412 105.







# REPORT ON SPECIAL CAMP OF

National Service Scheme Unit of,

RAJMATA JIJAU SHIKSHAN PRASARAK MANDAL'S

# **COLLEGE OF PHARMACY**

Dudulgaon, Pune
"AT SOLU VILLAGE"

(17th January to 23rd January 2018)



| Day 1 | Inauguration of Special camp of Naional Service                      |
|-------|----------------------------------------------------------------------|
|       | Scheme unit was done in presence of Shri.                            |
|       | Pandit Godase(Sarpanch, Solu) and Campu                              |
|       | Director, Prof. Kiran Chaudhari, Prof. Amol                          |
|       | Kumbhar Principal,