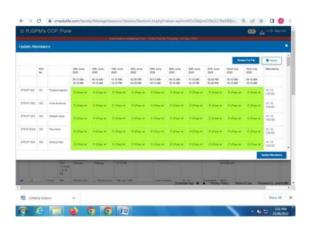

# Student centric methods (Academic Year A.Y. 2017-2018 to 2021-2022)

#### **CONTENT**

| Sr.<br>No. | Particulars                                       | Details                     |
|------------|---------------------------------------------------|-----------------------------|
| 1.         | Experiential Learning                             |                             |
|            | 1) Project work (Industrial Training)             | A.Y. 2017-2018 to 2021-2022 |
|            | 2) Industrial Visits                              | A.Y. 2017-2018 to 2021-2022 |
| 2.         | Participative Learning                            |                             |
|            | 1) Team work                                      | A.Y. 2017-2018 to 2021-2022 |
|            | a) NSS Regular Activities                         | A.Y. 2017-2018 to 2021-2022 |
|            | b) NSS Camp                                       | A.Y. 2017-2018 to 2021-2022 |
|            | 2) Participation in competition at various levels | A.Y. 2017-2018 to 2021-2022 |
|            | 3) Subject Expert Lecture                         | A.Y. 2017-2018 to 2021-2022 |
| 3.         | Problem Solving Methodology                       |                             |
| 4.         | ICT Tools                                         |                             |